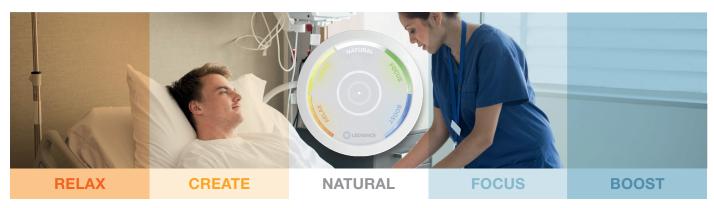

# **LEDVANCE BIOLUX** LIGHT TAILORED TO PEOPLE

BIOLUX is the innovative HCL system from LEDVANCE. With the help of an intelligent algorithm, it automatically adjusts the artificial light to simulate the changes in natural daylight – accurate for the time of day and the location – to produce the best possible biological effect. Changes in color temperatures and lighting levels support our natural bio-rhythms.

### LEDVANCE BIOLUX SYSTEM: THE FIVE LIGHT PROFILES

Operation of BIOLUX is intuitive. Preprogrammed light profiles can be easily selected on the control unit.