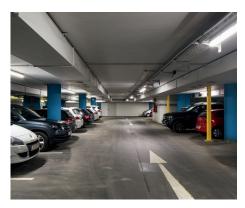

### **OUTDOORS/PARKING**

Bright, friendly light boosts appetite and encourages relaxation. While area luminaires are recommended for background lighting, vintage lamps can create cozy coffee house zones. Damp-proof IP54 luminaires are suitable for food preparation and serving areas.

PANEL IP54 PANEL PERFORMANCE **VINTAGE EDITION 1906** 

Brightly lit access roads, facades and entrance areas look inviting and create a sense of reliability. Smart LED tubes provide highly energy-efficient zoned lighting in parking garages.