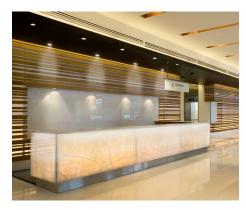

### **FOYERS/WAITING AREAS**

Solid background lighting in foyers and waiting areas creates a friendly atmosphere and helps visitors to find where they need to go. Swivel spotlights that can be directed on objects and pictures add visual accents, while LED strips produce a pleasant indirect light.