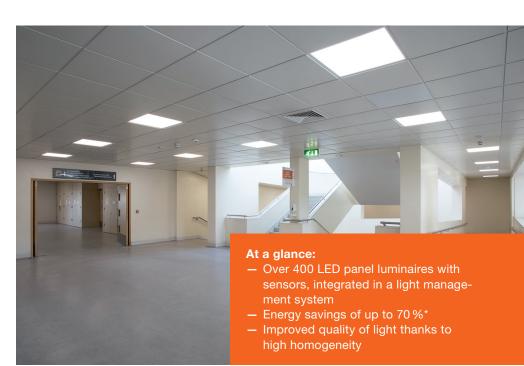

#### **CONNOLLY HOSPITAL DUBLIN** RELIABLE ENERGY-EFFICIENT LIGHTING

Connolly Hospital is a very large hospital with high admission levels. There was therefore a need for lighting that combined high energy efficiency with minimum failure rates. Our solution comprised over 400 new LED panel luminaires and a light management system, producing energy savings of up to 70 %. And with a 5-year warranty, LEDVANCE guarantees high reliability.