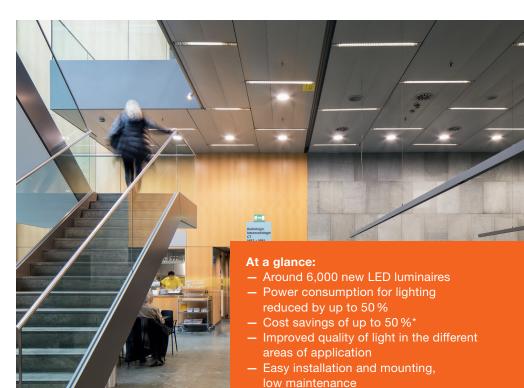

#### TIROL KLINIKEN INNSBRUCK LED LIGHT AND SUSTAINABLE ENERGY MANAGEMENT

Tirol Kliniken in the heart of the Alps is synonymous with first-class innovative medicine. The facility has set itself ambitious goals also in terms of sustainability. As part of its sustainability drive it has already upgraded its lighting to energy-efficient LED technology. 6,000 modern LED luminaires from LEDVANCE now deliver much better quality of light – and energy savings of up to 50 percent.