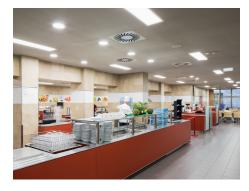

### **CAFETERIAS**/ DINING ROOMS

### **OUTDOORS/PARKING**

Bright, friendly light boosts appetite and encourages relaxation. While area luminaires are recommended for background lighting, vintage lamps can create cozy coffee house zones. Damp-proof IP54 luminaires are suitable for food preparation and serving areas.