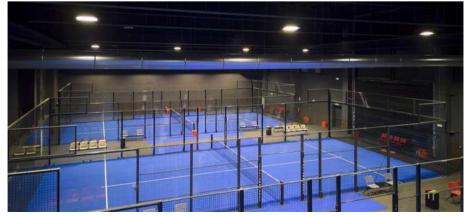

illumination of sports courts and also provides strong and efficient lighting in the outdoor areas to enhance the comfort and sense of security for guests. Accordingly, 45 FLOODLIGHT HP luminaires were installed around the six padel courts. The facade and outdoor areas of the facility were equipped with 12 FLOODLIGHT PFM and 6 STREETLIGHT FLEX luminaires.

## THE BENEFITS for SPORTS / OUTDOOR

The court lighting with FLOODLIGHT HIGH POWER luminaires provides a strong and uniform light distribution with a luminous flux of 40,500 lm and an efficiency of 135 lm/W, meeting the Class I and Class II requirements of the EN 12193:2019 sports regulation regarding light quality and visual comfort. As a result, the lighting of the four courts illuminated according to Class I requirements is also suitable for the TV broadcasting of

House of Padel court

international competitions. An energy saving of up to 90% compared to traditional halogen floodlights demonstrates the high energy efficiency of the floodlight luminaires. In the outdoor areas, for example, the STREETLIGHT FLEX luminaires ensure long-lasting performance through robust design and top-quality components, and with three selectable light colors, they provide optimal lighting for various environments. The tool-free housing opening and convenient push-button connection terminals make the installation of the lights particularly easy. Additionally, with a five-year warranty and a nominal lifetime of up to 100,000 hours (L70/B50 at 25°C), the LED lights reduce the effort and costs for maintaining the court and outdoor lighting at the House of Padel.