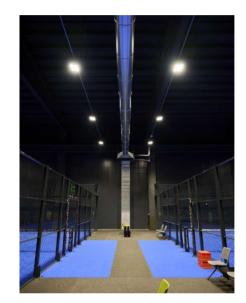

#### THE CHALLENGE

The House of Padel in Castel Mella near Brescia offers a state-of-theart sports facility spanning 2.500 square meters, making it a unique center for padel sports. Professionals and recreational players will find an ideal environment on the six courts of the new facility. An extensive lighting concept for the courts, lounge, changing rooms, and outdoor areas is designed to provide athletes with perfect conditions, comply with all regulations, and combine efficient energy use with easy installation and low maintenance costs.

House of Padel court

international competitions. An energy saving of up to 90% compared to traditional halogen floodlights demonstrates the high energy efficiency of the floodlight luminaires. In the outdoor areas, for example, the STREETLIGHT FLEX luminaires ensure long-lasting performance through robust design and top-quality components, and with three selectable light colors, they provide optimal lighting for various environments. The tool-free housing opening and convenient push-button connection terminals make the installation of the lights particularly easy. Additionally, with a five-year warranty and a nominal lifetime of up to 100,000 hours (L70/B50 at 25°C), the LED lights reduce the effort and costs for maintaining the court and outdoor lighting at the House of Padel.