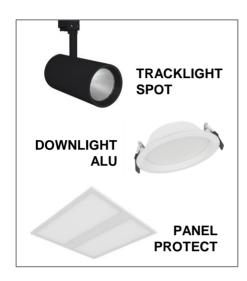

# THE SOLUTION for HOSPITALITY / INDOOR

Thanks to its comprehensive product range and customer-focused advice, the customer chose LEDVANCE to design the lighting for the lounge, reception, and changing areas. In this regard, the experts at LEDVANCE developed customized lighting solutions that perfectly matched the specific lighting needs of guests and staff in each environment, while meeting the highest standards of user-friendliness and energy efficiency. LEDVANCE equipped the lounge and reception at the House of Padel with 16 SPOTLIGHTS LEDs, 5 TRACKLIGHTS, 3 DOWNLIGHTS and STRIP LEDs. In the changing rooms, 18 PANEL LEDs and 15 DOWNLIGHTS were installed.

# THE BENEFITS for HOSPITALITY / INDOOR

In the lounge and reception areas, the SPOTLIGHTS LEDs blend perfectly with the existing architecture thanks to their functional and minimalist design. They allow for easy and quick installation, providing strong and pleasant lighting with a high luminous efficacy of 85 lm/W and a warm white color temperature of 3,000 K. The TRACKLIGHT SPOTs impress with minimal glare (UGR < 16) and flicker-free light, thanks to a deep reflector. This is also true for the PANEL PFM lights in the changing rooms and showers, which offer a high luminous efficacy of up to 110 lm/W, ensuring efficient energy use. The PANEL PROTECT lights, with their IP54 rating, are especially suitable for applications requiring higher protection and enhanced impact resistance. The DOWNLIGHT ALU luminaires combine functional design with very uniform light and an energy saving of up to 60% compared to conventional compact fluorescent lamps. Additionally, the LED lights in the lounge and changing areas reduce maintenance efforts and costs with a 5-year warranty and a nominal lifetime of up to 100,000 hours (L70/B50 at 25°C).