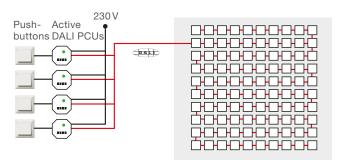

# One device for different room types and room sizes

Flexible light control in standard and special applications.

In many fields of application, the DALI PCU demonstrates a high level of flexibility and ease of use. A DALI PCU controls up to 25 luminaires, up to 4 units can be connected in parallel and will synchronize automatically. This allows for the realization of projects with up to 4 control points and up to 100 luminaires, for example in offices or conference rooms. Rooms with separation walls can also be switched and dimmed flexibly with simple means. Further savings are possible in combination with standard motion or presence detectors.

- Up to 100 luminaires with four active DALI PCUs
- DALI cable length of up to 300 meters