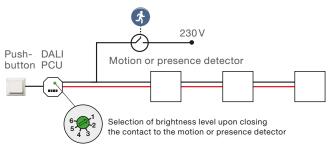

### Combination with standard motion or presence detectors

- Further energy savings through presence detection
- Automatic switch-on/switch-off by the motion or presence detector
- Manual dimming and switching possible as soon as presence is detected
- Switch-off of standby power consumption by the motion or presence detector