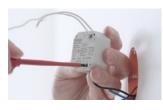

#### The installation of the DALI PCU is as easy as it gets:

01 Connect the DALI PCU to the mains and DALI wires.

02 Place the DALI PCU into the flush box.

#### Easy installation in standard flush boxes

The installation of the DALI PCU is very easy. Only one component is required for the entire light control. After the connection to the mains and DALI wires, the DALI PCU is placed into the flush box and connected to the pushbutton – ready. This way, you turn a standard pushbutton into a fully functional DALI control unit. This plugand-play solution offers many functions for convenient light management.