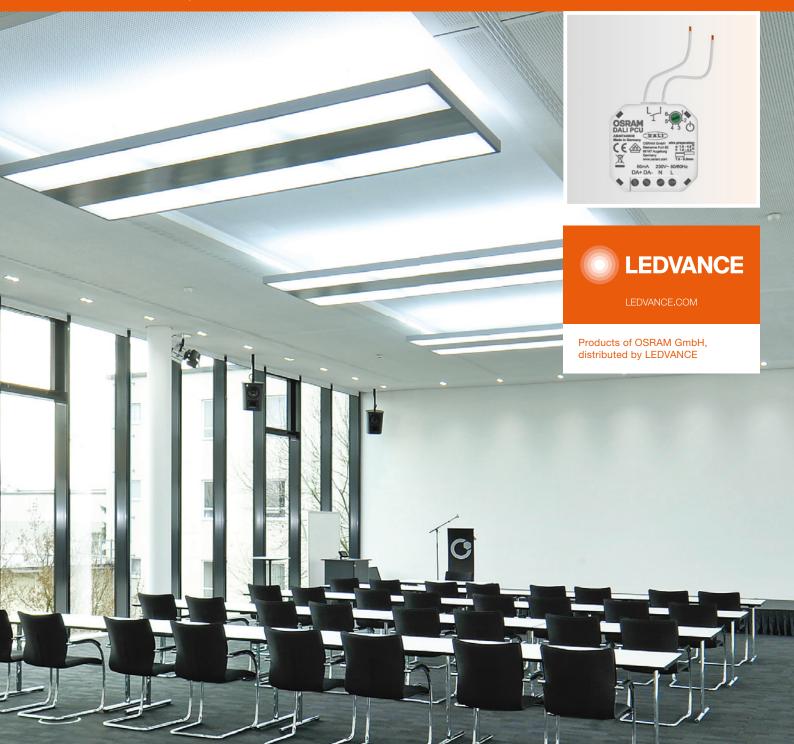

# Light management made easy

Simple dimming with the DALI PCU control unit for standard pushbuttons.

Efficient light management doesn't have to be complex and time-consuming. The DALI PCU is a compact control unit with integrated DALI current supply for manual dimming and switching of DALI luminaires via all standard pushbuttons. This all-in-one device allows for the easy and cost-efficient implementation of small and medium-sized projects.

#### Easy installation in standard flush boxes

The installation of the DALI PCU is very easy. Only one component is required for the entire light control. After the connection to the mains and DALI wires, the DALI PCU is placed into the flush box and connected to the pushbutton – ready. This way, you turn a standard pushbutton into a fully functional DALI control unit. This plugand-play solution offers many functions for convenient light management.