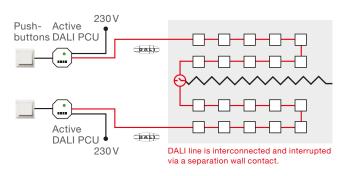

### Rooms with separation walls (e.g. separated conference rooms)

- Up to four separated rooms can be realized
- Local control of the individual separated rooms by local control unit (wall closed) or central control by all DALI PCUs (wall open)
- No commissioning required
- One-wire interruption of the DALI line is sufficient when the wall is closed