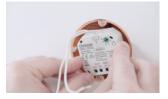

#### The installation of the DALI PCU is as easy as it gets:

01 Connect the DALI PCU to the mains and DALI wires.

02 Place the DALI PCU into the flush box.

#### Easy installation in standard flush boxes

The installation of the DALI PCU is very easy. Only one component is required for the entire light control. After the connection to the mains and DALI wires, the DALI PCU is placed into the flush box and connected to the pushbutton – ready. This way, you turn a standard pushbutton into a fully functional DALI control unit. This plugand-play solution offers many functions for convenient light management.