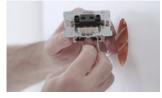

#### The installation of the DALI PCU is as easy as it gets:

01 Connect the DALI PCU to the mains and DALI wires.

02 Place the DALI PCU into the flush box.

#### Easy installation in standard flush boxes

The installation of the DALI PCU is very easy. Only one component is required for the entire light control. After the connection to the mains and DALI wires, the DALI PCU is placed into the flush box and connected to the pushbutton – ready. This way, you turn a standard pushbutton into a fully functional DALI control unit. This plugand-play solution offers many functions for convenient light management.

03 Connect the DALI PCU to the pushbutton.

04 Mount the cover of the pushbutton.

- Dimming and switching of any type of DALI luminaires
- Automatic or manual storage of the switch-on level
- Individual setting of the lowest dimming level
- Individual configuration of the behavior after mains interruption
- Up to four control points can be realized
- DALI voltage supply already integrated
- Combinable with standard motion or presence detectors
- Suitable for separable rooms with separation walls