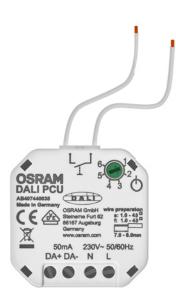

# Light management made easy

Simple dimming with the DALI PCU control unit for standard pushbuttons.

Efficient light management doesn't have to be complex and time-consuming. The DALI PCU is a compact control unit with integrated DALI current supply for manual dimming and switching of DALI luminaires via all standard pushbuttons. This all-in-one device allows for the easy and cost-efficient implementation of small and medium-sized projects.

#### Easy installation in standard flush boxes

The installation of the DALI PCU is very easy. Only one component is required for the entire light control. After the connection to the mains and DALI wires, the DALI PCU is placed into the flush box and connected to the pushbutton – ready. This way, you turn a standard pushbutton into a fully functional DALI control unit. This plugand-play solution offers many functions for convenient light management.