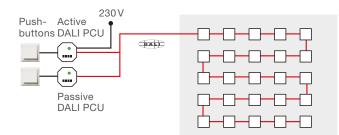

# One device for different room types and room sizes

Flexible light control in standard and special applications.

In many fields of application, the DALI PCU demonstrates a high level of flexibility and ease of use. A DALI PCU controls up to 25 luminaires, up to 4 units can be connected in parallel and will synchronize automatically. This allows for the realization of projects with up to 4 control points and up to 100 luminaires, for example in offices or conference rooms. Rooms with separation walls can also be switched and dimmed flexibly with simple means. Further savings are possible in combination with standard motion or presence detectors.

#### 2 control points and 25 luminaires

- Up to 25 luminaires with one active DALI PCU
- Second control point (passive DALI PCU) is supplied directly via the DALI line

4 control points and 100 luminaires