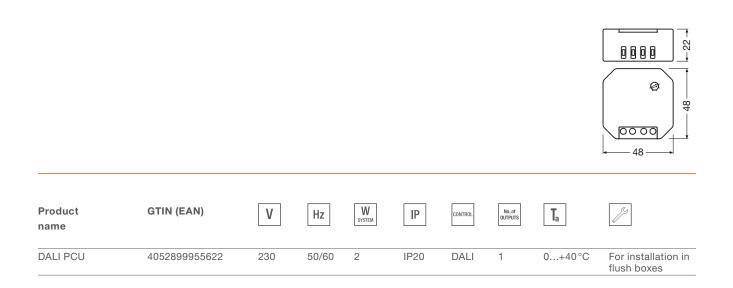

#### Easy installation in standard flush boxes

The installation of the DALI PCU is very easy. Only one component is required for the entire light control. After the connection to the mains and DALI wires, the DALI PCU is placed into the flush box and connected to the pushbutton – ready. This way, you turn a standard pushbutton into a fully functional DALI control unit. This plugand-play solution offers many functions for convenient light management.