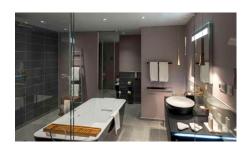

Bathroom: lighting solution with LED strips cleverly integrated into the ceiling creates bright background lighting in the bathroom.

Sleeping area: pendant luminaires and LED spotlights – cozy atmosphere through a combination of diffuse light and lighting accents.