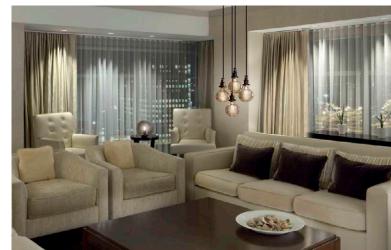

# IN THE RESTAURANT: LIGHT TO SUIT YOUR TASTE

Light is the key to creating the right atmosphere, whether in a five-star restaurant or a trendy local bar. Subdued accent lighting at tables produces an intimate vibe, while light/dark contrasts help to create an attractive overall spatial concept. Walkways, service areas and other places where activities are carried out are high-functionality zones so they should be brightly lit.

# ATMOSPHERIC LIGHTING AND HIGH FUNCTIONALITY

- Light supports the restaurant concept as a design factor.
- Adequate lighting in the walkways helps ensure reliable table service.
- Balanced combination of general and accent lighting.
- Appetizing effect: light sources with very good color rendering.

Lounge and bar areas: it's all about the mix – atmospheric lighting with LED strips, decorative pendant luminaires and spotlights that create accents on the walls.

Indirect cove lighting can be used to subtly model the architecture of the room.