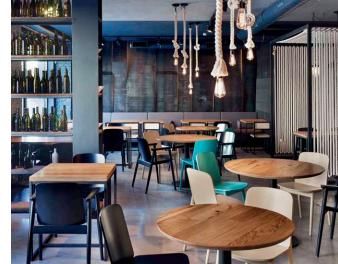

# IN THE RESTAURANT: LIGHT TO SUIT YOUR TASTE

Light is the key to creating the right atmosphere, whether in a five-star restaurant or a trendy local bar. Subdued accent lighting at tables produces an intimate vibe, while light/dark contrasts help to create an attractive overall spatial concept. Walkways, service areas and other places where activities are carried out are high-functionality zones so they should be brightly lit.

# ACCENTING Swivel-mounted LED spots are directed at the walls to provide indirect lighting in the room.

### STAGING

- Flexible accent lighting for the tables
- Interplay between light and shadow using different beam angles and illuminance levels

# ATMOSPHERIC LIGHTING AND HIGH FUNCTIONALITY

- Light supports the restaurant concept as a design factor.
- Adequate lighting in the walkways helps ensure reliable table service.
- Balanced combination of general and accent lighting.
- Appetizing effect: light sources with very good color rendering.

Lounge and bar areas: it's all about the mix – atmospheric lighting with LED strips, decorative pendant luminaires and spotlights that create accents on the walls.

Indirect cove lighting can be used to subtly model the architecture of the room.