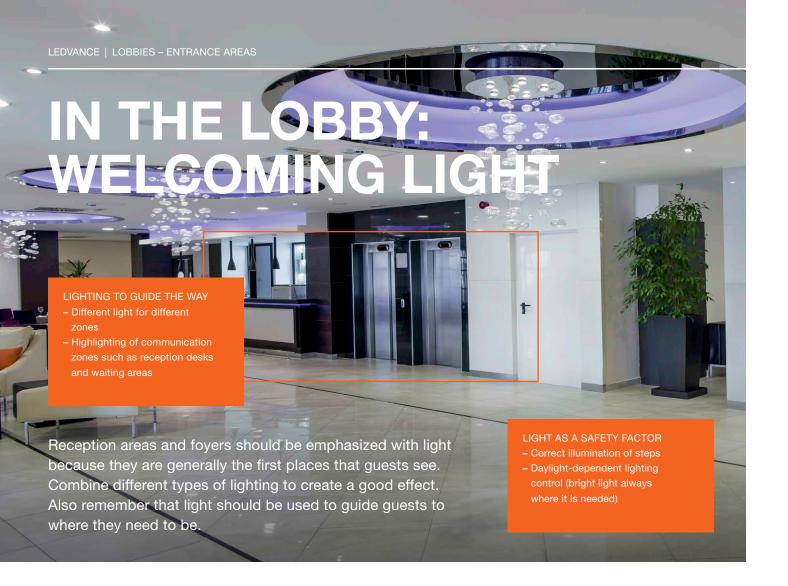

An attractive mix: background, accent, direct and indirect lighting – outstandingly inconspicuous.

Light for emphasis: spotlights highlight the reception desk, while lighting strips on the ceiling make the area inviting.

# **1** GENERAL AND ACCENT LIGHTING EVEN IN HIGH LOBBIES

High-intensity swivel spotlights (1, 2 or 3-lamp versions).

# 2 HIGH VISUAL COMFORT AT RECEPTION

Low-glare general lighting and white light color – adjustable from warm to cold.

### **3 FLEXIBLE AND ADAPTABLE**

Rotates through 350° and also tilts for fully adjustable lobby lighting.

# **4** INDIRECT AND DIRECT CONTOUR LIGHTING

LED strips provide discreet accent lighting or bright light for the entire room – depending on the luminous flux.