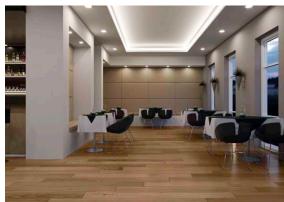

# IN THE RESTAURANT: LIGHT TO SUIT YOUR TASTE

Light is the key to creating the right atmosphere, whether in a five-star restaurant or a trendy local bar. Subdued accent lighting at tables produces an intimate vibe, while light/dark contrasts help to create an attractive overall spatial concept. Walkways, service areas and other places where activities are carried out are high-functionality zones so they should be brightly lit.

### STAGING

- Flexible accent lighting for the tables
- Interplay between light and shadow using different beam angles and illuminance levels

# ATMOSPHERIC LIGHTING AND HIGH FUNCTIONALITY

- Light supports the restaurant concept as a design factor.
- Adequate lighting in the walkways helps ensure reliable table service.
- Balanced combination of general and accent lighting.
- Appetizing effect: light sources with very good color rendering.

Lounge and bar areas: it's all about the mix – atmospheric lighting with LED strips, decorative pendant luminaires and spotlights that create accents on the walls.

Indirect cove lighting can be used to subtly model the architecture of the room.