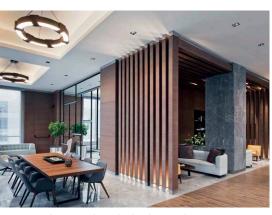

# ANCILLARY AREAS: FUNCTION MEETS DESIGN

Ancillary areas such as corridors, elevators and car parks require bright and functional lighting which blends stylishly into the overall design – because guests should always feel comfortable.

# ATTRACTIVE LIGHTING POINTS THE WAY

# **1** CORRIDORS AND ELEVATORS

The right balance between bright lighting and special lighting accents points the way and makes waiting times particularly pleasant.