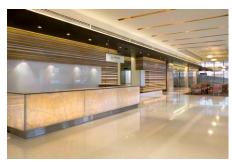

An attractive mix: background, accent, direct and indirect lighting – outstandingly inconspicuous.

Light for emphasis: spotlights highlight the reception desk, while lighting strips on the ceiling make the area inviting.

# 2 HIGH VISUAL COMFORT AT RECEPTION

Low-glare general lighting and white light color – adjustable from warm to cold.