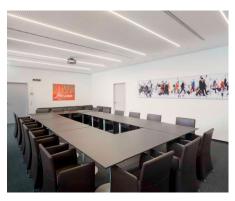

# CONFERENCE ROOMS: PROFESSIONAL LIGHTING

Flexibility is what's needed here: different types of luminaire, various light colors, direct and indirect light in combination with a lighting control system can cover a wide range of meeting situations and activities.

# **1** WORK LIGHT

Designer pendant luminaires with state-ofthe-art lighting technology: direct and indirect light from one luminaire for optimum lighting at conference tables.

### 2 GENERAL LIGHTING

Fully focused on the task at hand: wide-beam downlights provide very bright and uniform light.

### 3 ACCENT LIGHTING

Modern design and exciting lighting effect: tilt and swivel spotlights provide special accents and highlight the room architecture.

# **4** CEILING LIGHTING

Excellent glare-free panels provide high visual comfort at laptops and PCs in meetings.

Bright and uniform lighting in the conference room through LED strips or LED panels can increase concentration in meetings.