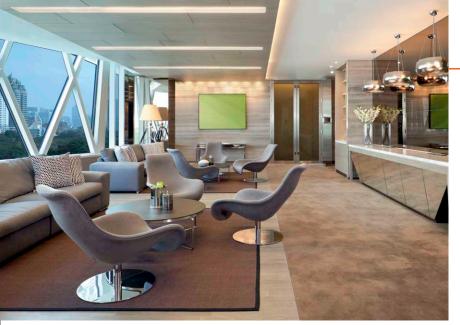

An attractive mix: background, accent, direct and indirect lighting – outstandingly inconspicuous.

Light for emphasis: spotlights highlight the reception desk, while lighting strips on the ceiling make the area inviting.