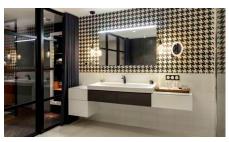

Bathroom: lighting solution with LED strips cleverly integrated into the ceiling creates bright background lighting in the bathroom.

Sleeping area: pendant luminaires and LED spotlights – cozy atmosphere through a combination of diffuse light and lighting accents.

Living area: indirect lighting and subtle lighting accents to wind down and relax.