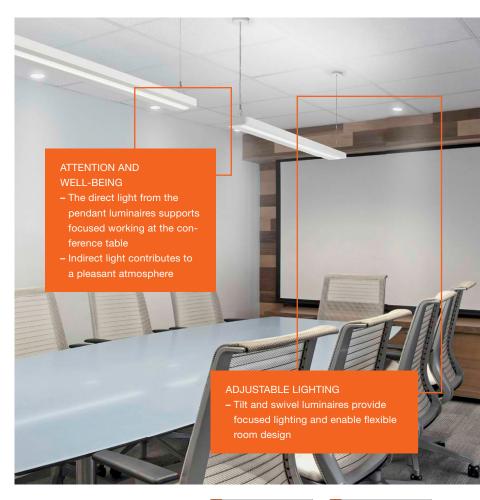

# CONFERENCE ROOMS: PROFESSIONAL LIGHTING

Flexibility is what's needed here: different types of luminaire, various light colors, direct and indirect light in combination with a lighting control system can cover a wide range of meeting situations and activities.

# **1** WORK LIGHT

Designer pendant luminaires with state-ofthe-art lighting technology: direct and indirect light from one luminaire for optimum lighting at conference tables.

### 2 GENERAL LIGHTING

Fully focused on the task at hand: wide-beam downlights provide very bright and uniform light.

### 3 ACCENT LIGHTING

Modern design and exciting lighting effect: tilt and swivel spotlights provide special accents and highlight the room architecture.

# **4** CEILING LIGHTING

Excellent glare-free panels provide high visual comfort at laptops and PCs in meetings.

Bright and uniform lighting in the conference room through LED strips or LED panels can increase concentration in meetings.