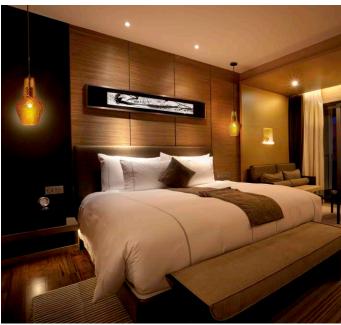

# IN THE HOTEL ROOM: LIGHTS ON AND RELAX

The guestrooms should radiate atmosphere and relaxation. Good hotel room lighting structures the room, enhances the design and underlines comfortable living.

INDIRECT LIGHTING
LED strips gently brighten
the room, creating a cozy

SMART FUNCTIONS
GLOWdim LED lamps provide a particularly warm light and cozy atmosphere when dimmed down.

# ATMOSPHERIC ROOM LIGHTING

Dimmable LED spotlights for lighting to suit your requirements.

# PLEASANT AMBIENCE

- Light as a feel-good factor for guests
- Balanced combination of general and accent lighting
- Multi-functional lighting for different purposes: living, working, sleeping and relaxing

# 4 LED LAMPS WITH SPECIAL FUNCTIONS

Dim the light color and create an even warmer ambience with OSRAM GLOWdim technology.

Multi-faceted lighting design in the hotel room: indirect, atmospheric over-bed lighting, supplemented by dimmable bedside lamps for reading; bright light for working at the desk.

Bathroom: lighting solution with LED strips cleverly integrated into the ceiling creates bright background lighting in the bathroom.

Sleeping area: pendant luminaires and LED spotlights – cozy atmosphere through a combination of diffuse light and lighting accents.

Living area: indirect lighting and subtle lighting accents to wind down and relax.