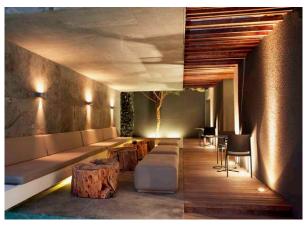

Lounge and bar areas: it's all about the mix – atmospheric lighting with LED strips, decorative pendant luminaires and spotlights that create accents on the walls.

Indirect cove lighting can be used to subtly model the architecture of the room.

# LED-STRIPS

Stylish lighting accents – installed as mirror lighting, the OSRAM Globe LED lamps with PenduLum Pro bases are retro eye-catchers.

Cove lighting with flexible OSRAM LED strips – uses pleasant indirect light to underline the cozy atmosphere.