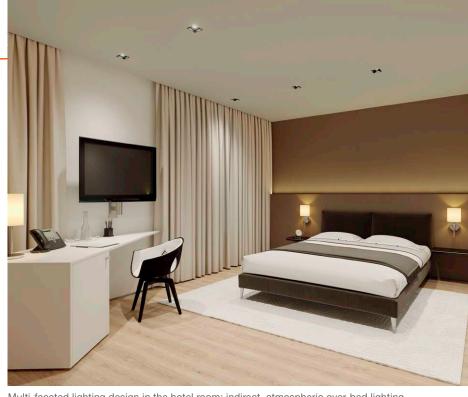

# IN THE HOTEL ROOM: LIGHTS ON AND RELAX

The guestrooms should radiate atmosphere and relaxation. Good hotel room lighting structures the room, enhances the design and underlines comfortable living.

INDIRECT LIGHTING
LED strips gently brighten
the room, creating a cozy

# 4 LED LAMPS WITH SPECIAL FUNCTIONS

Dim the light color and create an even warmer ambience with OSRAM GLOWdim technology.

Multi-faceted lighting design in the hotel room: indirect, atmospheric over-bed lighting, supplemented by dimmable bedside lamps for reading; bright light for working at the desk.

Bathroom: lighting solution with LED strips cleverly integrated into the ceiling creates bright background lighting in the bathroom.

Sleeping area: pendant luminaires and LED spotlights – cozy atmosphere through a combination of diffuse light and lighting accents.

Living area: indirect lighting and subtle lighting accents to wind down and relax.