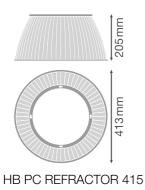

## Dimensions & Weight

| Diameter       | 413.00 mm |
|----------------|-----------|
| Height         | 205 mm    |
| Product weight | 700.00 g  |