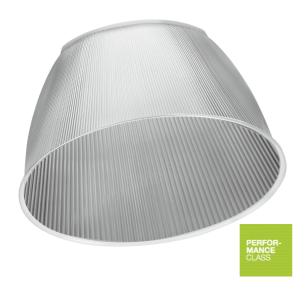

## **Product features**

- High quality polycarbonate refractor
- HB ALU REFRACTOR 415 suitable for HB P 75W versions (On-Off and DALI)
- HB ALU REFRACTOR 500 suitable for HB P 150W and HB P 200W versions (On-Off and DALI)

## Materials & Colors

| Product color | Transparent        |
|---------------|--------------------|
| Body material | Polycarbonate (PC) |