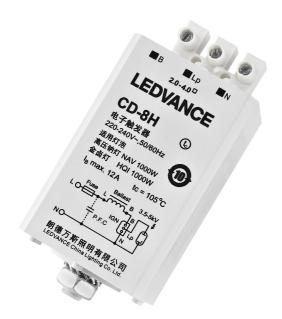

# PRODUCT DATASHEET IGNITOR CD-8H/220...240

Superimposed ignitors | Superimposed ignitors

### **TECHNICAL DATA**

### Electrical data

| Nominal voltage | 220240 V |
|-----------------|----------|
| Mains frequency | 5060 Hz  |

# Dimensions & Weight

| Length         | 108.00 mm |
|----------------|-----------|
| Width          | 48.00 mm  |
| Height         | 40.00 mm  |
| Product weight | 370.00 g  |

# Capabilities

| Dimmable | No |
|----------|----|
|----------|----|