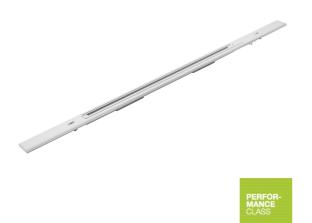

# PRODUCT DATASHEET TruSys® PFM SPOT TRACK 1500 5P

# TruSys® PFM SPOT TRACK | Track rail insert for mounting rail

### Product benefits

- Suitable for LEDVANCE Trackspots
- Up to 3 track spots can be installed

### **Product features**

- 150 cm insert with a 90 cm track rail in powergear layout