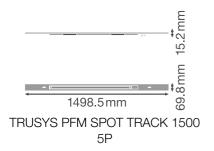

# PRODUCT DATASHEET TruSys® PFM SPOT TRACK 1500 5P

# **Dimensions & Weight**

| Length         | 1498.5 mm |
|----------------|-----------|
| Width          | 69.8 mm   |
| Height         | 15.2 mm   |
| Product weight | 1700.00 g |