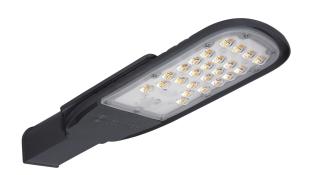

# PRODUCT DATASHEET LED ECO STREETLIGHT 70 W 4000 K

LED ECO STREETLIGHT | Streetlights

### Product benefits

- Slim housing
- Aesthetic and functional product design
- Homogeneous luminance distribution and minimized glare thanks to optical lense
- Easy installation thanks to pre-wired with mains cable
- High quality aluminum housing