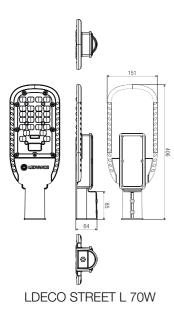

# Dimensions & Weight

| Length         | 406.00 mm |
|----------------|-----------|
| Width          | 151.00 mm |
| Height         | 77.00 mm  |
| Product weight | 1481.00 g |
| Cable length   | 500 mm    |