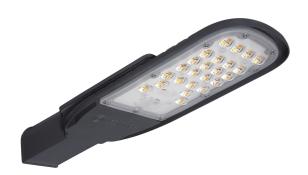

# PRODUCT DATASHEET LED ECO STREETLIGHT 70 W 6500 K

LED ECO STREETLIGHT | Streetlights

#### Product benefits

- Slim housing
- Aesthetic and functional product design
- Homogeneous luminance distribution and minimized glare thanks to optical lense
- Easy installation thanks to pre-wired with mains cable
- High quality aluminum housing

#### **Product features**

- Surge protection: up to 10 kV (L-N)
- Lifetime up to 50,000 h
- Type of protection: IP66
- Impact resistance: IK08