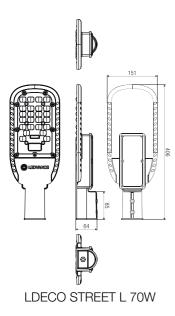

## Dimensions & Weight

| Length         | 406.00 mm |
|----------------|-----------|
| Width          | 151.00 mm |
| Height         | 77.00 mm  |
| Product weight | 1481.00 g |
| Cable length   | 500 mm    |