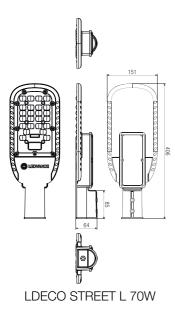

# Dimensions & Weight

| Length         | 406.00 mm |
|----------------|-----------|
| Width          | 151.00 mm |
| Height         | 77.00 mm  |
| Product weight | 1481.00 g |
| Cable length   | 500 mm    |