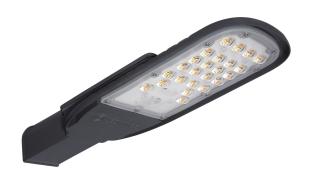

# PRODUCT DATASHEET LED ECO STREETLIGHT 60 W 6500 K HE

LED ECO STREETLIGHT | Streetlights

#### Product benefits

- Slim housing
- Aesthetic and functional product design
- Homogeneous luminance distribution and minimized glare thanks to optical lense
- Easy installation thanks to pre-wired with mains cable
- High quality aluminum housing

#### **Product features**

- Surge protection: up to 10 kV (L-N)
- Lifetime up to 50,000 h
- Type of protection: IP66
- Impact resistance: IK08